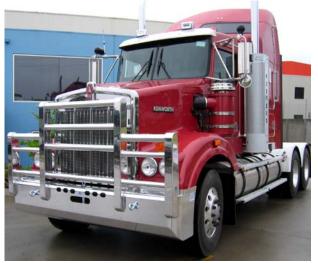

ADV7925 K200 11+ 6A FUPD BULLBAR with ROADTRAIN Signs and Dolly Plate Approval No.FUP9076/08

ADV7513 T659 6A FUPD BULLBAR Approval No. FUP8599/07

NEW

ADV7502 T908 7A FUPD BULLBAR Approval No. FUP8412/07

The Heavy Duty Bullbar Source 1800 627 077 www.advancedbars.com.au