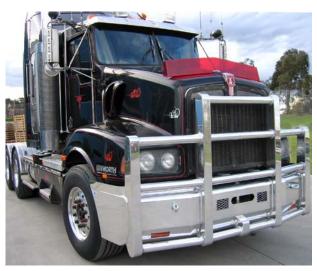

ADV7536 T658 7A FUPD BULLBAR - SHOWN with Grey Powder Coat finish Approval No. FUP8599/07