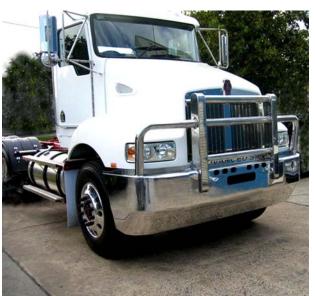

# T904/T908/T909 Series

ADV7882 T904, T908, T909 6A FUPD BULLBAR HEAVY DUTY STRAIGHT TUBE VERSION Approval No. FUP8412/07 **NEW** 

ADV7696 KEN T904/T908 5A TEXAS FUPD BULLBAR Approval No. FUP10082/09

ADV7426 T904 5A Bullbar

ADV7477 T904, T908, T909 6A FUPD BULLBAR Approval No. FUP8412/07

ADV7707 T904, T908, T909 "TEXAS" FUPD BUMPER with removeable TOWPIN Approval No. FUP10144/09

ADV7502 KEN T904/T908 7A FUPD BULLBAR Approval No. FUP8412/07