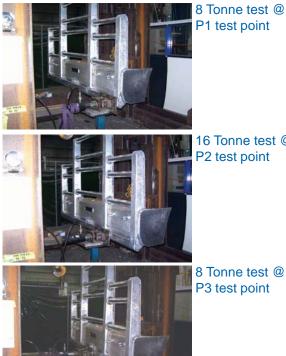

## **FUPD Testing Compliance and Certification**

Advanced Herd Bullbars FUPD testing is conducted in-house on a purpose built test rig under supervision by an independant approved VASS certified competent entity. All documentation pertaining to tests are available to recognised transport authorities upon request. At Advanced Herd Bullbars we treat the design criteria to meet FUPD certification as our minimum standard. Photos show ADV7477 being tested under pressure.

16 Tonne test @

8 Tonne test @ P3 test point