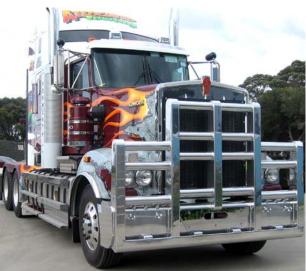

ADV7536 T658 7A FUPD BULLBAR - SHOWN with Grey Powder Coat finish Approval No. FUP8599/07