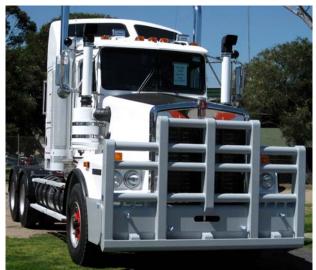

# T904/T908/T909 Series

ADV7882 T904, T908, T909 6A FUPD BULLBAR HEAVY DUTY STRAIGHT TUBE VERSION Approval No. FUP8412/07 **NEW** 

ADV7696 KEN T904/T908 5A TEXAS FUPD BULLBAR Approval No. FUP10082/09

ADV7426 T904 5A Bullbar

ADV7477 T904, T908, T909 6A FUPD BULLBAR Approval No. FUP8412/07

ADV7707 T904, T908, T909 "TEXAS" FUPD BUMPER with removeable TOWPIN Approval No. FUP10144/09

ADV7502 KEN T904/T908 7A FUPD BULLBAR Approval No. FUP8412/07