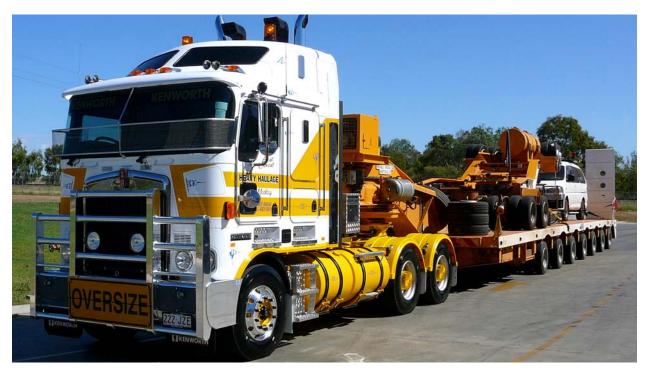

ADV7925 K200 11+ 6A FUPD BULLBAR with ROADTRAIN Signs and Dolly Plate Approval No.FUP9076/08

ADV7513 T659 6A FUPD BULLBAR Approval No. FUP8599/07

NEW

ADV7502 T908 7A FUPD BULLBAR Approval No. FUP8412/07

The Heavy Duty Bullbar Source 1800 627 077 www.advancedbars.com.au