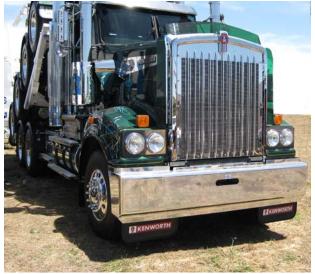

### C501/C508/T908 Series

Advanced Herd Bullbars specializes in FUPD Heavy Duty Bullbar manufacture - should you require a product outside of our normal range please contact us for further details

ADV7752 KEN C508 7A FUPD SUPER HEAVY DUTY BULLBAR - Grey Powder Coat Finish Approval No. FUP9107/08 **CUSTOM OUTBACK WORK BULLBAR This example was built for WA outback** work to protect roadtrain from stray cattle

#### ADV7502 T908 7A FUPD BULLBAR Approval No. FUP8412/07

The most popular bullbar design by choice from our Heavy Duty clients for the T908 truck range

ADV7488 KEN C501/C508 6A FUPD Bullbar Approval No. FUP9107/08

ADV7426 T904 5A Euro style Heavy Duty Bullbar specially built for this application

ADV7411 T908 6A Tri- Axle Heavy Duty Bullbar

1800 627 077 www.advancedbars.com.au

ADV7492 KEN C501/C508 6A Bullbar specially built for outback QLD customer