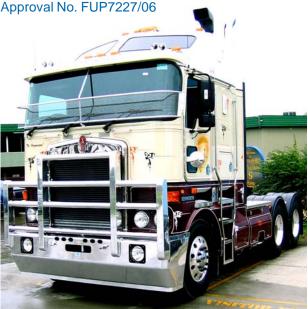

# K104/K108 Series

ADV7568 K104/K108 5A FUPD "Texas" BULLBAR Approval No. FUP9076/08

ADV7608 K104/K108 7A FUPD BULLBAR with Dolly plate Approval No. FUP8346/07 ADV7578 K104/K108 5A FUPD BULLBAR with Driving Light Cut-outs suit HELLA 1345 Approval No. FUP7227/06

ADV7555 K104/K108 6A FUPD BULLBAR Approval No. FUP8348/07

ADV7573 K104/K108 FUPD "Texas" BUMPER Approval No. FUP9043/08

ADV7578 K104/K108 5A FUPD BULLBAR Approval No. FUP7227/06

1800 627 077 www.advancedbars.com.au