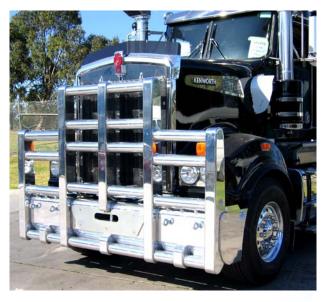

# K104/K108 Series

ADV7568 K104/K108 5A FUPD "Texas" BULLBAR Approval No. FUP9076/08

ADV7608 K104/K108 7A FUPD BULLBAR with Dolly plate Approval No. FUP8346/07 ADV7578 K104/K108 5A FUPD BULLBAR with Driving Light Cut-outs suit HELLA 1345 Approval No. FUP7227/06

ADV7555 K104/K108 6A FUPD BULLBAR Approval No. FUP8348/07

ADV7573 K104/K108 FUPD "Texas" BUMPER Approval No. FUP9043/08

ADV7578 K104/K108 5A FUPD BULLBAR Approval No. FUP7227/06

1800 627 077 www.advancedbars.com.au