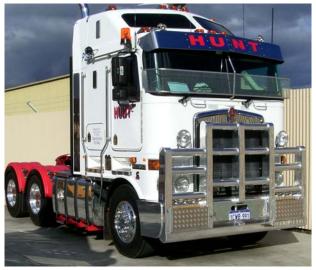

# T904/T908/T909 Series

ADV7882 T904, T908, T909 6A FUPD BULLBAR HEAVY DUTY STRAIGHT TUBE VERSION Approval No. FUP8412/07 **NEW** 

ADV7696 KEN T904/T908 5A TEXAS FUPD BULLBAR Approval No. FUP10082/09

ADV7426 T904 5A Bullbar

ADV7477 T904, T908, T909 6A FUPD BULLBAR Approval No. FUP8412/07

ADV7707 T904, T908, T909 "TEXAS" FUPD BUMPER with removeable TOWPIN Approval No. FUP10144/09

ADV7502 KEN T904/T908 7A FUPD BULLBAR Approval No. FUP8412/07