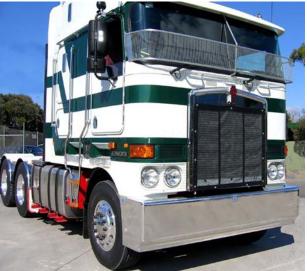

# K104/K108 Series

ADV7568 K104/K108 5A FUPD "Texas" BULLBAR Approval No. FUP9076/08

ADV7608 K104/K108 7A FUPD BULLBAR with Dolly plate Approval No. FUP8346/07 ADV7578 K104/K108 5A FUPD BULLBAR with Driving Light Cut-outs suit HELLA 1345 Approval No. FUP7227/06

ADV7555 K104/K108 6A FUPD BULLBAR Approval No. FUP8348/07

ADV7573 K104/K108 FUPD "Texas" BUMPER Approval No. FUP9043/08

ADV7578 K104/K108 5A FUPD BULLBAR Approval No. FUP7227/06

1800 627 077 www.advancedbars.com.au