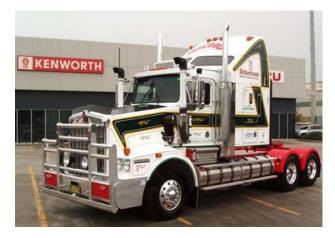

ADV7925 K200 11+ 6A FUPD BULLBAR with ROADTRAIN Signs and Dolly Plate Approval No.FUP9076/08

ADV7513 T659 6A FUPD BULLBAR Approval No. FUP8599/07

NEW

ADV7502 T908 7A FUPD BULLBAR Approval No. FUP8412/07

The Heavy Duty Bullbar Source 1800 627 077 www.advancedbars.com.au