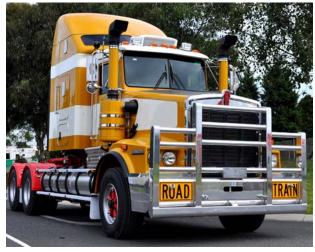

ADV7925 K200 11+ 6A FUPD BULLBAR with ROADTRAIN Signs and Dolly Plate Approval No.FUP9076/08

ADV7513 T659 6A FUPD BULLBAR Approval No. FUP8599/07

NEW

ADV7502 T908 7A FUPD BULLBAR Approval No. FUP8412/07

The Heavy Duty Bullbar Source 1800 627 077 www.advancedbars.com.au