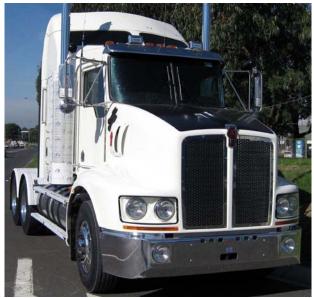

# T904/T908/T909 Series

ADV7882 T904, T908, T909 6A FUPD BULLBAR HEAVY DUTY STRAIGHT TUBE VERSION Approval No. FUP8412/07 **NEW** 

ADV7696 KEN T904/T908 5A TEXAS FUPD BULLBAR Approval No. FUP10082/09

ADV7426 T904 5A Bullbar

ADV7477 T904, T908, T909 6A FUPD BULLBAR Approval No. FUP8412/07

ADV7707 T904, T908, T909 "TEXAS" FUPD BUMPER with removeable TOWPIN Approval No. FUP10144/09

ADV7502 KEN T904/T908 7A FUPD BULLBAR Approval No. FUP8412/07