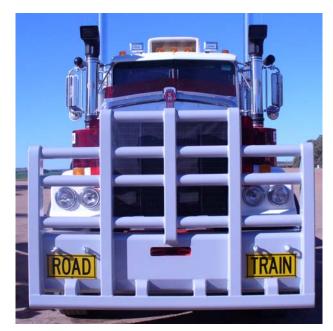

ADV7925 K200 11+ 6A FUPD BULLBAR with ROADTRAIN Signs and Dolly Plate Approval No.FUP9076/08

ADV7513 T659 6A FUPD BULLBAR Approval No. FUP8599/07

NEW

ADV7502 T908 7A FUPD BULLBAR Approval No. FUP8412/07

The Heavy Duty Bullbar Source 1800 627 077 www.advancedbars.com.au