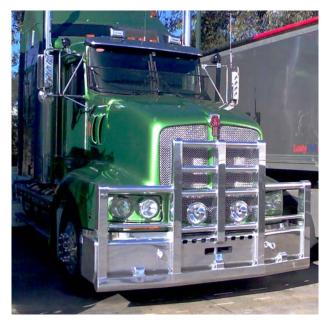

# K104/K108 Series

ADV7568 K104/K108 5A FUPD "Texas" BULLBAR Approval No. FUP9076/08

ADV7608 K104/K108 7A FUPD BULLBAR with Dolly plate Approval No. FUP8346/07 ADV7578 K104/K108 5A FUPD BULLBAR with Driving Light Cut-outs suit HELLA 1345 Approval No. FUP7227/06

ADV7555 K104/K108 6A FUPD BULLBAR Approval No. FUP8348/07

ADV7573 K104/K108 FUPD "Texas" BUMPER Approval No. FUP9043/08

ADV7578 K104/K108 5A FUPD BULLBAR Approval No. FUP7227/06

1800 627 077 www.advancedbars.com.au