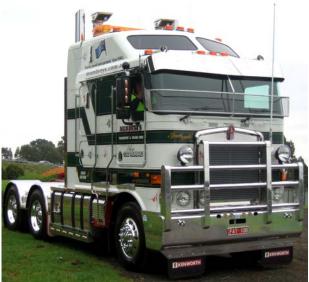

# K104/K108 Series

ADV7568 K104/K108 5A FUPD "Texas" BULLBAR Approval No. FUP9076/08

ADV7608 K104/K108 7A FUPD BULLBAR with Dolly plate Approval No. FUP8346/07 ADV7578 K104/K108 5A FUPD BULLBAR with Driving Light Cut-outs suit HELLA 1345 Approval No. FUP7227/06

ADV7555 K104/K108 6A FUPD BULLBAR Approval No. FUP8348/07

ADV7573 K104/K108 FUPD "Texas" BUMPER Approval No. FUP9043/08

ADV7578 K104/K108 5A FUPD BULLBAR Approval No. FUP7227/06

1800 627 077 www.advancedbars.com.au