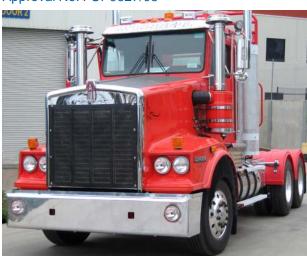

# T904/T908/T909 Series

ADV7882 T904, T908, T909 6A FUPD BULLBAR HEAVY DUTY STRAIGHT TUBE VERSION Approval No. FUP8412/07 **NEW** 

ADV7696 KEN T904/T908 5A TEXAS FUPD BULLBAR Approval No. FUP10082/09

ADV7426 T904 5A Bullbar

ADV7477 T904, T908, T909 6A FUPD BULLBAR Approval No. FUP8412/07

ADV7707 T904, T908, T909 "TEXAS" FUPD BUMPER with removeable TOWPIN Approval No. FUP10144/09

ADV7502 KEN T904/T908 7A FUPD BULLBAR Approval No. FUP8412/07