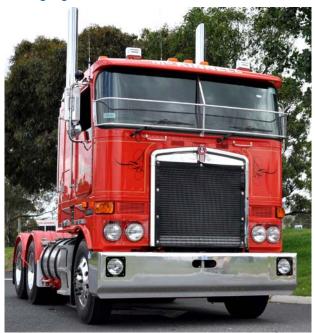

# K104/K108 Series

ADV7568 K104/K108 5A FUPD "Texas" BULLBAR Approval No. FUP9076/08

ADV7608 K104/K108 7A FUPD BULLBAR with Dolly plate Approval No. FUP8346/07 ADV7578 K104/K108 5A FUPD BULLBAR with Driving Light Cut-outs suit HELLA 1345 Approval No. FUP7227/06

ADV7555 K104/K108 6A FUPD BULLBAR Approval No. FUP8348/07

ADV7573 K104/K108 FUPD "Texas" BUMPER Approval No. FUP9043/08

ADV7578 K104/K108 5A FUPD BULLBAR Approval No. FUP7227/06

1800 627 077 www.advancedbars.com.au