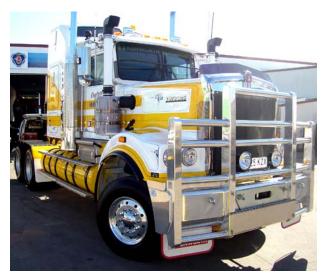

#### T650/T658/T659 Series

ADV7513 T659 6A FUPD BULLBAR Approval No. FUP8599/07 **NE** 

NEW

ADV7407 T650 6A Bullbar

ADV7536 T658 7A FUPD BULLBAR Approval No. FUP8599/07

1800 627 077 www.advancedbars.com.au

ADV7536 T658 7A FUPD BULLBAR - SHOWN with Grey Powder Coat finish Approval No. FUP8599/07