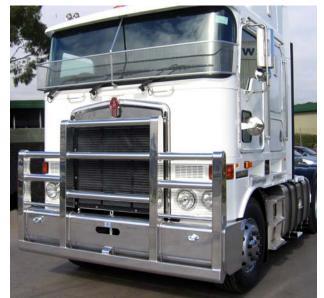

# T404/T408/T604/T608 Series

ADV7572 T408 5A FUPD Bullbar Approval No. FUP8968/08

ADV7564 T408 6A FUPD Bullbar Approval No. FUP9189/08

ADV7694 KEN T608 5A TEXAS FUPD BULLBAR Approval No. FUP10128/09

ADV7748 T608 7A FUPD BULLBAR Approval No. FUP9189/08

ADV7754 T408/T608 FUPD Bumper SPOT Approval No. FUP11037/10

ADV7602 T608 6A FUPD BULLBAR Approval No. FUP9189/08

1800 627 077 www.advancedbars.com.au