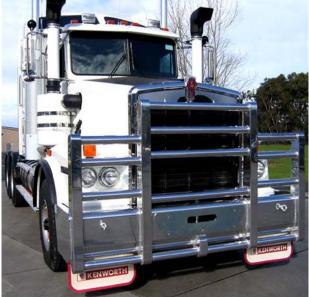

ADV7925 K200 11+ 6A FUPD BULLBAR with ROADTRAIN Signs and Dolly Plate Approval No.FUP9076/08

ADV7513 T659 6A FUPD BULLBAR Approval No. FUP8599/07

NEW

ADV7502 T908 7A FUPD BULLBAR Approval No. FUP8412/07

The Heavy Duty Bullbar Source 1800 627 077 www.advancedbars.com.au

#### T650/T658/T659 Series

ADV7513 T659 6A FUPD BULLBAR Approval No. FUP8599/07 **NE** 

NEW

ADV7407 T650 6A Bullbar

ADV7536 T658 7A FUPD BULLBAR Approval No. FUP8599/07

1800 627 077 www.advancedbars.com.au

ADV7536 T658 7A FUPD BULLBAR - SHOWN with Grey Powder Coat finish Approval No. FUP8599/07