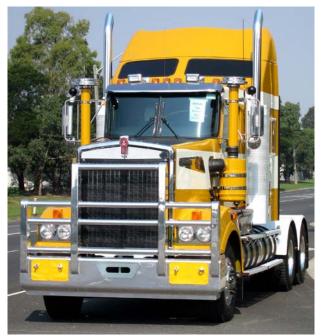

# K104/K108 Series

ADV7568 K104/K108 5A FUPD "Texas" BULLBAR Approval No. FUP9076/08

ADV7608 K104/K108 7A FUPD BULLBAR with Dolly plate Approval No. FUP8346/07 ADV7578 K104/K108 5A FUPD BULLBAR with Driving Light Cut-outs suit HELLA 1345 Approval No. FUP7227/06

ADV7555 K104/K108 6A FUPD BULLBAR Approval No. FUP8348/07

ADV7573 K104/K108 FUPD "Texas" BUMPER Approval No. FUP9043/08

ADV7578 K104/K108 5A FUPD BULLBAR Approval No. FUP7227/06

1800 627 077 www.advancedbars.com.au