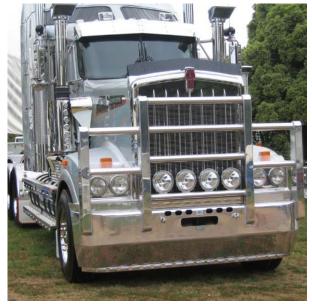

# K104/K108 Series

ADV7568 K104/K108 5A FUPD "Texas" BULLBAR Approval No. FUP9076/08

ADV7608 K104/K108 7A FUPD BULLBAR with Dolly plate Approval No. FUP8346/07 ADV7578 K104/K108 5A FUPD BULLBAR with Driving Light Cut-outs suit HELLA 1345 Approval No. FUP7227/06

ADV7555 K104/K108 6A FUPD BULLBAR Approval No. FUP8348/07

ADV7573 K104/K108 FUPD "Texas" BUMPER Approval No. FUP9043/08

ADV7578 K104/K108 5A FUPD BULLBAR Approval No. FUP7227/06

1800 627 077 www.advancedbars.com.au