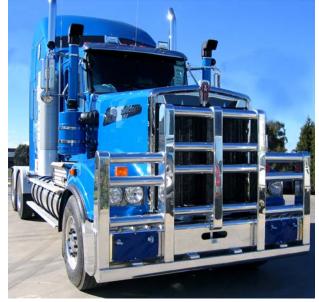

# K104/K108 Series

ADV7568 K104/K108 5A FUPD "Texas" BULLBAR Approval No. FUP9076/08

ADV7608 K104/K108 7A FUPD BULLBAR with Dolly plate Approval No. FUP8346/07 ADV7578 K104/K108 5A FUPD BULLBAR with Driving Light Cut-outs suit HELLA 1345 Approval No. FUP7227/06

ADV7555 K104/K108 6A FUPD BULLBAR Approval No. FUP8348/07

ADV7573 K104/K108 FUPD "Texas" BUMPER Approval No. FUP9043/08

ADV7578 K104/K108 5A FUPD BULLBAR Approval No. FUP7227/06

1800 627 077 www.advancedbars.com.au

ADV7423 KEN K104 6A non FUPD Heavy Duty Tow Pin version Bullbar

Optional Dolly Plates available for all models

ADV7638 KEN K108 7A non FUPD Bullbar with Dolly Plate fitted

ADV7726 SPOT K108 FUPD "TEXAS" BUMPER WITH 200Tonne HEAVY DUTY TOWPIN Approval No. FUP9043/08 Driving Light Cut-outs suit HELLA 1345 & 1145