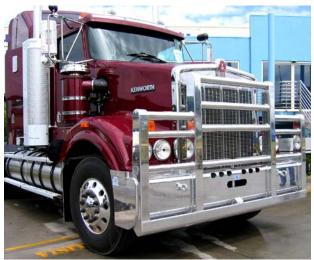

ADV7925 K200 11+ 6A FUPD BULLBAR with ROADTRAIN Signs and Dolly Plate Approval No.FUP9076/08

ADV7513 T659 6A FUPD BULLBAR Approval No. FUP8599/07

NEW

ADV7502 T908 7A FUPD BULLBAR Approval No. FUP8412/07

The Heavy Duty Bullbar Source 1800 627 077 www.advancedbars.com.au