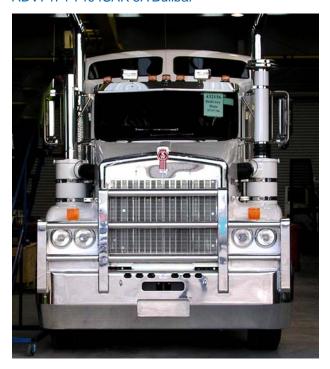

## **FUPD Testing Compliance and Certification**

Advanced Herd Bullbars FUPD testing is conducted in-house on a purpose built test rig under supervision by an independant approved VASS certified competent entity. All documentation pertaining to tests are available to recognised transport authorities upon request. At Advanced Herd Bullbars we treat the design criteria to meet FUPD certification as our minimum standard. Photos show ADV7477 being tested under pressure.

16 Tonne test @

8 Tonne test @ P3 test point

#### **FUPD Testing Information**

P1, P2, P3 represent the test points at which test loads as dictated by ECE R93 and ADR84 are applied.

In-house FUPD testing ensures design integrity and conformance - we offer a 100% money back guarantee that our FUPD certified products conform to ECE R93 and ADR84.