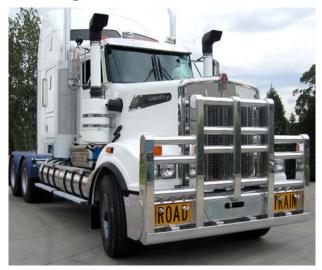

ADV7925 K200 11+ 6A FUPD BULLBAR with ROADTRAIN Signs and Dolly Plate Approval No.FUP9076/08

ADV7513 T659 6A FUPD BULLBAR Approval No. FUP8599/07

NEW

ADV7502 T908 7A FUPD BULLBAR Approval No. FUP8412/07

The Heavy Duty Bullbar Source 1800 627 077 www.advancedbars.com.au