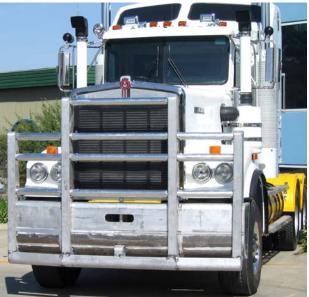

# K104/K108 Series

ADV7568 K104/K108 5A FUPD "Texas" BULLBAR Approval No. FUP9076/08

ADV7608 K104/K108 7A FUPD BULLBAR with Dolly plate Approval No. FUP8346/07 ADV7578 K104/K108 5A FUPD BULLBAR with Driving Light Cut-outs suit HELLA 1345 Approval No. FUP7227/06

ADV7555 K104/K108 6A FUPD BULLBAR Approval No. FUP8348/07

ADV7573 K104/K108 FUPD "Texas" BUMPER Approval No. FUP9043/08

ADV7578 K104/K108 5A FUPD BULLBAR Approval No. FUP7227/06

1800 627 077 www.advancedbars.com.au