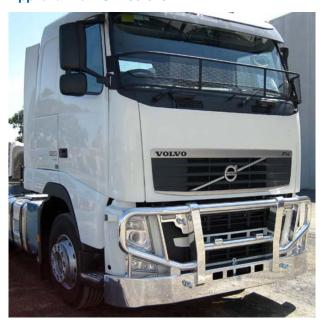

ADV7781 VOLVO FM 09+ 5AP RADAR & NON RADAR FUPD Bullbar Approval No. FUP10682/09 Suitable for 2003-2009+ Models

All VOLVO 09+ FM or FH Heavy Duty truck Bullbars have added headlight protection should you require more upper cabin protection contact our sales team regarding the Hi-Top design.

ADV7781 VOLVO FM 09+ 5AP RADAR & NON RADAR **FUPD** Bullbar Approval No. FUP10682/09

ADV7663 VOLVO FH 07+ FUPD Hi-Top Bullbar Approval No. FUP9489/08

ADV7664 VOLVO FM 07+ FUPD Mid-top Bullbar Approval No. FUP9489/08

ADV7781 VOLVO FM 09+ RADAR FUPD Low-Top Bullbar

1800 627 077 www.advancedbars.com.au