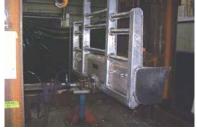

## **FUPD Testing Compliance and Certification**

Advanced Herd Bullbars FUPD testing is conducted in-house on a purpose built test rig under supervision by an independant approved VASS certified competent entity. All documentation pertaining to tests are available to recognised transport authorities upon request. At Advanced Herd Bullbars we treat the design criteria to meet FUPD certification as our minimum standard. Photos show ADV7477 being tested under pressure.