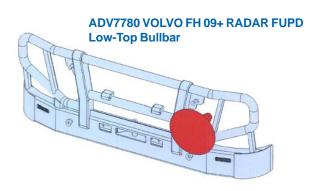

Lower centre pipe compact spotlight brackets suit Hella Rallye FF4000 Driving Lights

Our FM & FH Bullbars are compatible with the VOLVO Adaptive Cruise Control ACC unit

ADV7780 VOLVO FH 09+ 5AP RADAR & NON RADAR FUPD Heavy Duty Low Profile Bullbar Approval No. FUP10682/09

The Heavy Duty Bullbar Source

1800 627 077 www.advancedbars.com.au

ADV7778 VOLVO FE 09+ FUPS Compatible "Low-Top" Bullbar Approval No. FUP1062/10

ADV7780 VOLVO FH 09+ 5AP FUPD Heavy Duty Low Profile Bullbar suits both RADAR & NON **RADAR** models

Approval No. FUP10682/09

VOLVO FH 09+ 5AP FUPD Bullbarsuits both RADAR & non RADAR No cutters fitted to inside ADV 7780

ADV7780 CUSTOM VOLVO FH 09+ 5AP FUPD Bullbar suits both RADAR & non RADAR Trucks Has ADV7722-13 Indicator brackets mounted at top of bar plus M22 S/S Bolts in lieu of yebolts