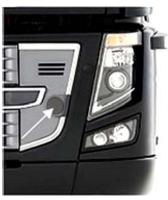

ADV7663 VOLVO FM 07+ FUPD Low Top Bullbar Approval No. FUP9489/08

ADV7622 VOLVO FM 07+ FUPD HI-Top Bullbar Approval No. FUP9489/08

CAD drawings show how our VOLVO Bullbars are compatible with the VOLVO Adaptive Cruise Control ACC Doppler Radar units installed in the 09+ FM and FH models.