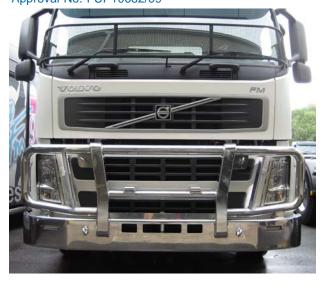

ADV7781 VOLVO FM 09+ 5AP RADAR & NON RADAR FUPD Bullbar Approval No. FUP10682/09 Suitable for 2003-2009+ Models

All VOLVO 09+ FM or FH Heavy Duty truck Bullbars have added headlight protection should you require more upper cabin protection contact our sales team regarding the Hi-Top design.

Lower centre pipe compact spotlight brackets suit Hella Rallye FF4000 Driving Lights

Our FM & FH Bullbars are compatible with the VOLVO Adaptive Cruise Control ACC unit

ADV7780 VOLVO FH 09+ 5AP RADAR & NON RADAR FUPD Heavy Duty Low Profile Bullbar Approval No. FUP10682/09

Suitable for 2003-2009+ Models

The 09+ FM and FH bullbars have great strength featuring four point eye bolt mounting into the lower steel mount in addition to the upper truck body frame.

ROAD TRAIN signs can be fitted to the FM & FH 09+ main beam - an alternative turn indicator light bracket will be provided.