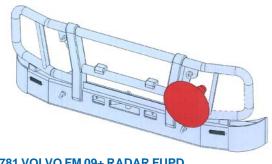

ADV7781 VOLVO FM 09+ 5AP RADAR & NON RADAR FUPD Bullbar Approval No. FUP10682/09 Suitable for 2003-2009+ Models

All VOLVO 09+ FM or FH Heavy Duty truck Bullbars have added headlight protection should you require more upper cabin protection contact our sales team regarding the Hi-Top design.

ADV7781 VOLVO FM 09+ 5AP RADAR & NON RADAR **FUPD** Bullbar Approval No. FUP10682/09

ADV7663 VOLVO FH 07+ FUPD Hi-Top Bullbar Approval No. FUP9489/08

ADV7664 VOLVO FM 07+ FUPD Mid-top Bullbar Approval No. FUP9489/08

ADV7781 VOLVO FM 09+ RADAR FUPD Low-Top Bullbar

1800 627 077 www.advancedbars.com.au