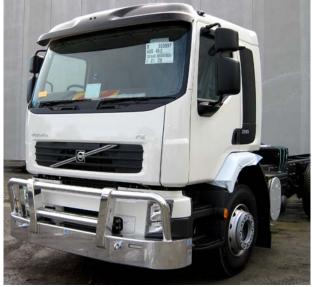

The Heavy Duty Bullbar Source

1800 627 077 www.advancedbars.com.au

ADV7778 VOLVO FE 09+ FUPS Compatible "Low-Top" Bullbar Approval No. FUP1062/10

ADV7780 VOLVO FH 09+ 5AP FUPD Heavy Duty Low Profile Bullbar suits both RADAR & NON **RADAR** models