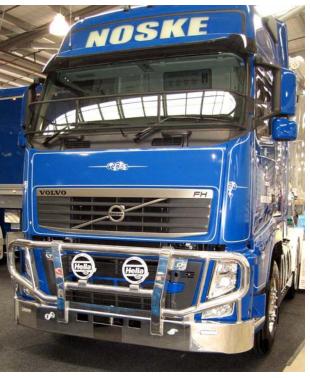

Lower centre pipe compact spotlight brackets suit Hella Rallye FF4000 Driving Lights

Our FM & FH Bullbars are compatible with the VOLVO Adaptive Cruise Control ACC unit

ADV7780 VOLVO FH 09+ 5AP RADAR & NON RADAR FUPD Heavy Duty Low Profile Bullbar Approval No. FUP10682/09

Approval No. FUP10682/09

VOLVO FH 09+ 5AP FUPD Bullbarsuits both RADAR & non RADAR No cutters fitted to inside ADV 7780

ADV7780 CUSTOM VOLVO FH 09+ 5AP FUPD Bullbar suits both RADAR & non RADAR Trucks Has ADV7722-13 Indicator brackets mounted at top of bar plus M22 S/S Bolts in lieu of yebolts