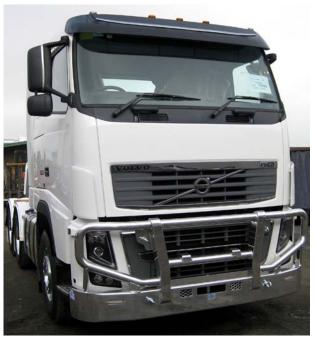

Suitable for 2003-2009+ Models

The 09+ FM and FH bullbars have great strength featuring four point eye bolt mounting into the lower steel mount in addition to the upper truck body frame.

ROAD TRAIN signs can be fitted to the FM & FH 09+ main beam - an alternative turn indicator light bracket will be provided.

Our FM & FH 09+ Bullbars are suitable for 2003-2009+ Volvo truck Models

ROAD TRAIN signs can be fitted to the FM & FH 09+ main beam - please request when ordering as an alternative turn indicator light bracket is included.