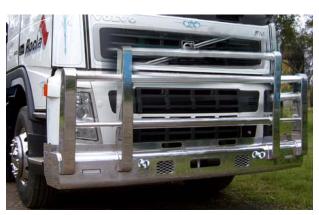

ADV7781 VOLVO FM 09+ 5AP RADAR & NON RADAR **FUPD** Bullbar Approval No. FUP10682/09

ADV7663 VOLVO FH 07+ FUPD Hi-Top Bullbar Approval No. FUP9489/08

ADV7664 VOLVO FM 07+ FUPD Mid-top Bullbar Approval No. FUP9489/08

ADV7663 VOLVO FM 07+ FUPD Low Top Bullbar Approval No. FUP9489/08

ADV7622 VOLVO FM 07+ FUPD HI-Top Bullbar Approval No. FUP9489/08

CAD drawings show how our VOLVO Bullbars are compatible with the VOLVO Adaptive Cruise Control ACC Doppler Radar units installed in the 09+ FM and FH models.