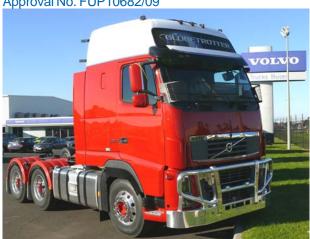

Lower centre pipe compact spotlight brackets suit Hella Rallye FF4000 Driving Lights

Our FM & FH Bullbars are compatible with the VOLVO Adaptive Cruise Control ACC unit

ADV7780 VOLVO FH 09+ 5AP RADAR & NON RADAR FUPD Heavy Duty Low Profile Bullbar Approval No. FUP10682/09

Approval No. FUP10682/09

VOLVO FH 09+ 5AP FUPD Bullbarsuits both RADAR & non RADAR No cutters fitted to inside ADV 7780

ADV7780 CUSTOM VOLVO FH 09+ 5AP FUPD Bullbar suits both RADAR & non RADAR Trucks Has ADV7722-13 Indicator brackets mounted at top of bar plus M22 S/S Bolts in lieu of yebolts