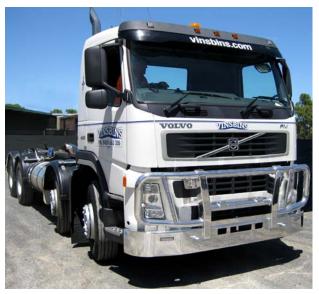

## **Volvo Trucks Australia**

Advanced Herd Bullbar engineers have worked closely with Volvo Australia dealers in the design of our 2009+ VOLVO FE, FM, FH and FH16 Heavy Duty FUPD Bullbars to suit both Radar and Standard models. We specialize in FUPD Heavy Duty bullbars and bumpers and this new VOLVO range is no exception.

ADV7781 VOLVO FM 09+ 5AP RADAR & NON RADAR FUPD Bullbar Approval No. FUP10682/09 Suitable for 2003-2009+ Models

All VOLVO 09+ FM or FH Heavy Duty truck Bullbars have added headlight protection should you require more upper cabin protection contact our sales team regarding the Hi-Top design.

Suitable for 2003-2009+ Models

The 09+ FM and FH bullbars have great strength featuring four point eye bolt mounting into the lower steel mount in addition to the upper truck body frame.

ROAD TRAIN signs can be fitted to the FM & FH 09+ main beam - an alternative turn indicator light bracket will be provided.

Our FM & FH 09+ Bullbars are suitable for 2003-2009+ Volvo truck Models

ROAD TRAIN signs can be fitted to the FM & FH 09+ main beam - please request when ordering as an alternative turn indicator light bracket is included.