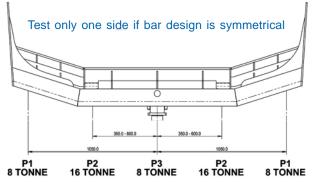

8 Tonne test @ P1 test point

P1, P2, P3 represent the test points at which test loads as dictated by ECE R93 and ADR84 are applied.

8 Tonne test @ P3 test point

In-house FUPD testing ensures design integrity and conformance - we offer a 100% money back guarantee that our FUPD certified products conform to ECE R93 and ADR84.