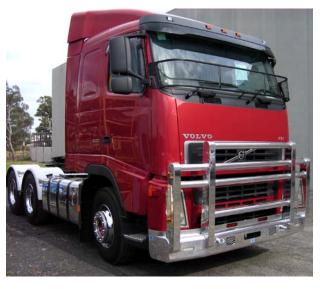

The Heavy Duty Bullbar Source

1800 627 077 www.advancedbars.com.au

ADV7778 VOLVO FE 09+ FUPS Compatible "Low-Top" Bullbar Approval No. FUP1062/10

ADV7780 VOLVO FH 09+ 5AP FUPD Heavy Duty Low Profile Bullbar suits both RADAR & NON **RADAR** models

Approval No. FUP10682/09

VOLVO FH 09+ 5AP FUPD Bullbarsuits both RADAR & non RADAR No cutters fitted to inside ADV 7780

ADV7780 CUSTOM VOLVO FH 09+ 5AP FUPD Bullbar suits both RADAR & non RADAR Trucks Has ADV7722-13 Indicator brackets mounted at top of bar plus M22 S/S Bolts in lieu of yebolts